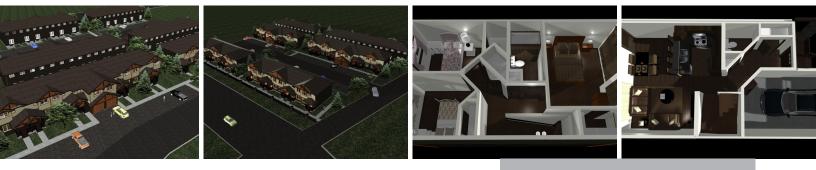

## PRICING BY FLOORPLAN\*

**1029** sq. ft. starting at \$239,900

**1257** sq. ft. starting at \$279,900

\* GST included rebate to builder, conditions apply (prices subject to change without notice)

## STANDARD FEATURES

- Street frontage units
- Single car garage
- Upgraded kitchen package
- All appliances include: Fridge Stove
- Dishwasher
- Microwave
- Washer

#### Dryer

- Open staircase with railing
- Covered front veranda
- Rear patio
- Privacy fence
- Perimeter fence
- Completed landscaping
- Paved parking
- Two designated parking spaces per unit
- Architecturally upgraded design
- Five year New Home Warranty
- One year builder warranty

## **STANDARD FINISHES**

- Black quartz countertops
- Black quartz backsplash
- Stainless steel kitchen appliances
- Maple Molasses stained cabinets
- Rimrock Pear hardwood
- Brownstone tile
- Crushed Stone carpet
- Colonial baseboards & casings
- Benjamin Moore Off White series