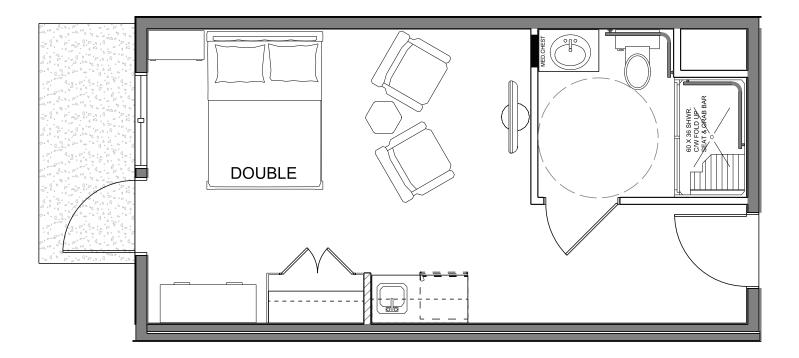

## 338 sq. ft. bachelor suite

### PRICING BY FLOORPLAN\*

- **338** sq. ft. \$2,500 / month
- **462** sq. ft. \$2,800 / month