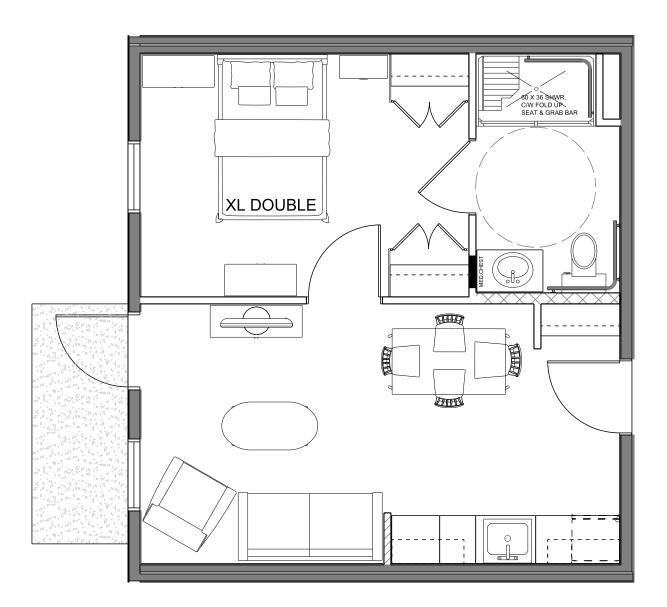

### PRICING BY FLOORPLAN\*

- **338** sq. ft. \$2,500 / month
- **462** sq. ft. \$2,800 / month